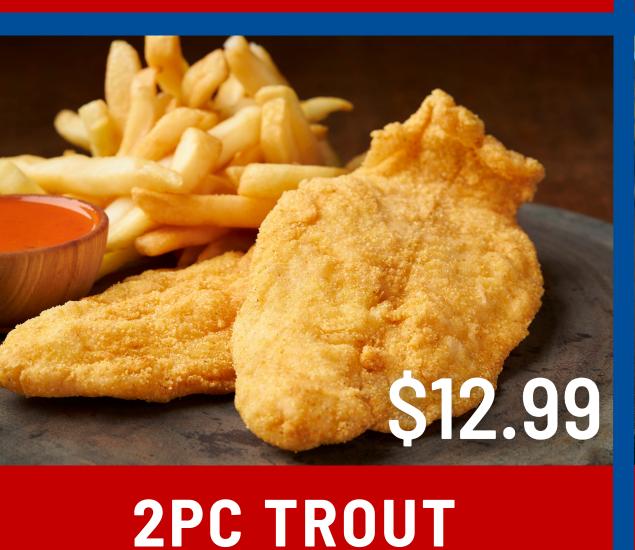

#### CHICKEN DINNERS

SERVED WITH BREAD, COLESLAW, AND FRIES



CHICKEN COMBO MIX



1PC WING, 1PC LEG, 1PC THIGH, AND 1PC BREAST



4PC-\$10.99 6PC-\$12.99

JUMBO TENDERS



1LB LIVER AND
GIZZARD

TRYOUR
DELICIOUS
CHICKEN
DINNERS!



\$10.99
2PC CHICKEN BREAST
DINNER



### SEAFOOD DINNERS

SERVED WITH BREAD AND FRIES







OR WHITING











## VALUE MEALS



**NUGGETS WITH FRIES** 



2PC THIGHS, LEGS, OR MIX WITH FRIES



2PC WINGS WITH FRIES



2PC TENDERS WITH FRIES



10 SHRIMP WITH FRIES



GIZZARD OR LIVER SNACK

## SIDE ORDERS

\$3.99

\$5.99



\$3.49
FRIED
MUSHROOMS



ONION RINGS

FRIED GREEN

TOMATOES



**CHEESESTICKS** 

CORN NUGGETS

FRIED PICKLES



\$3.99

CHICKEN SALAD ORDERS

\$3.99 CLAM STRIPS

FRIED OKRA

HUSH PUPPIES

GARDEN SALAD

CRAB CAKE

\$3.99

\$6.99

\$3.99

# SANDWICHES







### DESSERTS



CHOCOLATE CAKE



CHESECAKE
(PLAIN OR STRAWBERRY)



RED VELVET CAKE



SWEET POTATO PIE



CARROT CAKE



BANANA PUDDING

# DAILY LUNCH SPECIALS FROM 114M-3PM

INCLUDES FRIES, BREAD, COLESLAW, AND A DRINK



4PC JUMBO CHICKEN TENDER DINNER



**5PC PARTY WINGS** 



1LB CHICKEN GIZZARD
OR LIVER DINNER