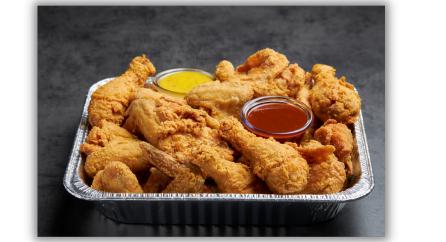

## FLAVORED WINGS

CREATE A COMBO

FIGH BYTHE PIEGE

\$11.49 6PC WINGS

\$19.99 12PC WINGS

\$34.99 25PC WINGS

\$64.49 **50PC WINGS** 

WING SAUCES:

BUFFALO (HOT OR MILD)

HONEY BBQ

LEMON PEPPER

MANGO HABANERO

SERVED WITH BREAD, COLESLAW, FRIES, & A DRINK

(ANY 2 FOR \$13.99

2 MULLET

1 CATFISH FILLET