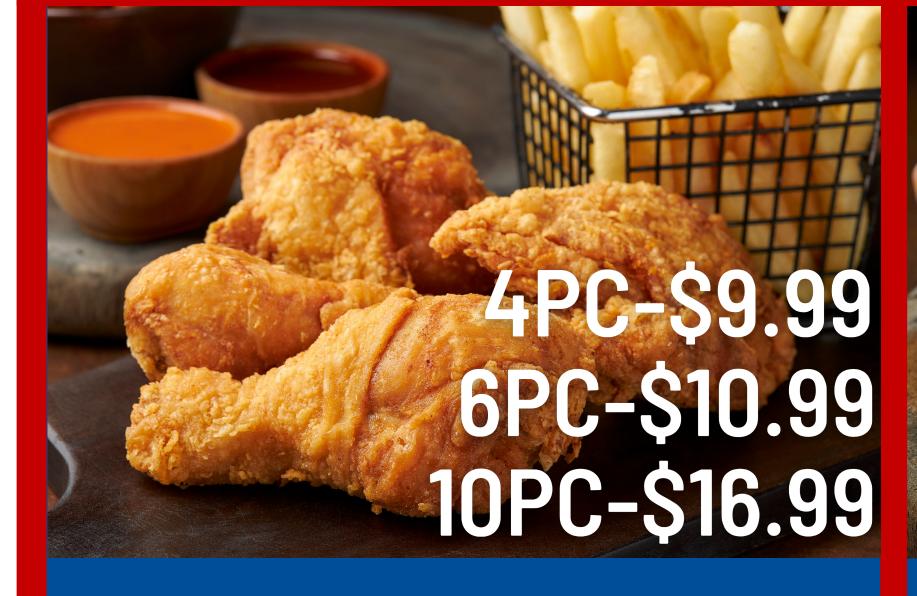

# CHICKEN BY THE PIECE

WINGS, LEGS, THIGHS, OR MIXED

| 10PC               | \$16.99 | 40PC  | \$59.99  |
|--------------------|---------|-------|----------|
| 15PC.              | \$25.99 | 50PC  | \$74.99  |
|                    | _       |       | _        |
| 20PC               | \$32.99 | 75PC  | \$109.99 |
| <b>30PC</b>        | \$47.99 | 100PC | \$139.99 |
| 10 CHICKEN TENDERS |         |       | \$22.99  |
| 20 CHIC            | \$42.99 |       |          |