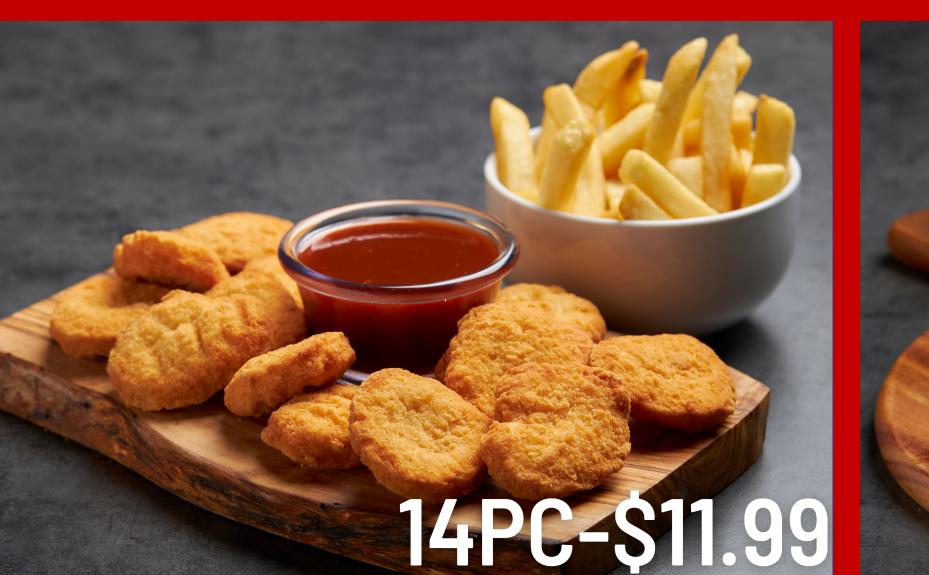

## VALUE MEALS

**NUGGETS WITH FRIES** 

2PC THIGHS, LEGS, OR MIX WITH FRIES

2PC WINGS WITH FRIES

2PC TENDERS WITH FRIES

10 SHRIMP WITH FRIES

GIZZARD OR LIVER SNACK