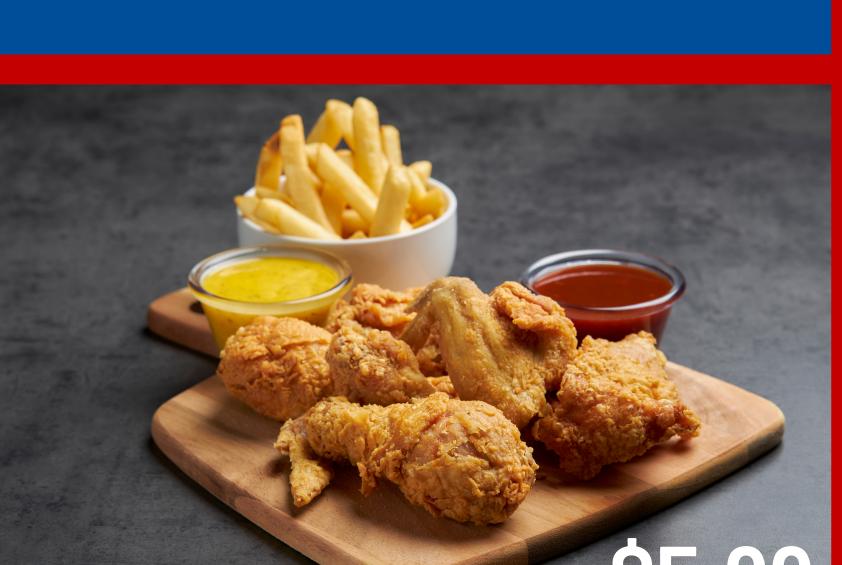

#### CHICKEN DINNERS

SERVED WITH BREAD, COLESLAW, AND FRIES

CHICKEN COMBO MIX

1PC WING, 1PC LEG, 1PC THIGH, AND 1PC BREAST

4PC-\$10.99 6PC-\$12.99

JUMBO TENDERS

1LB LIVER AND
GIZZARD

TRYOUR
DELICIOUS
CHICKEN
DINNERS!