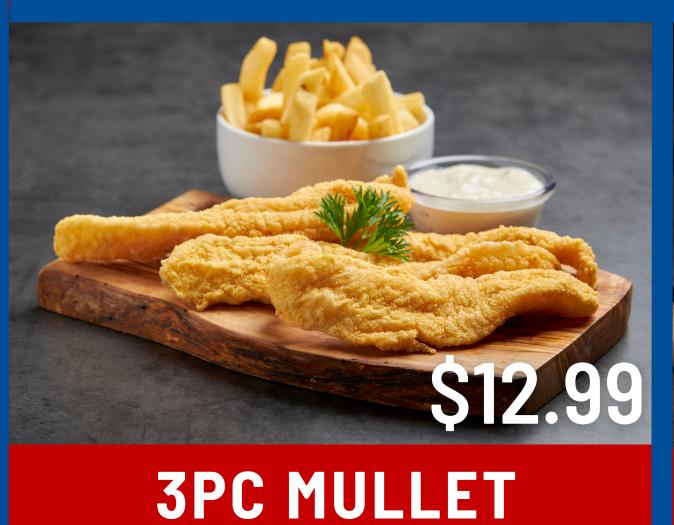

#### CHICKEN DINNERS

SERVED WITH BREAD, COLESLAW, AND FRIES



CHICKEN COMBO MIX



1PC WING, 1PC LEG, 1PC THIGH, AND 1PC BREAST



4PC-\$10.99 6PC-\$12.99

JUMBO TENDERS



1LB LIVER AND
GIZZARD

TRYOUR
DELICIOUS
CHICKEN
DINNERS!



\$10.99
2PC CHICKEN BREAST
DINNER



### SEAFOOD DINNERS

SERVED WITH BREAD AND FRIES







OR WHITING











## VALUE MEALS



**NUGGETS WITH FRIES** 



2PC THIGHS, LEGS, OR MIX WITH FRIES



2PC WINGS WITH FRIES



2PC TENDERS WITH FRIES



10 SHRIMP WITH FRIES



GIZZARD OR LIVER SNACK

## SIDE ORDERS

\$3.99

\$5.99



\$3.49
FRIED
MUSHROOMS



ONION RINGS

FRIED GREEN

TOMATOES



**CHEESESTICKS** 

CORN NUGGETS

FRIED PICKLES



\$3.99

CHICKEN SALAD ORDERS

\$3.99 CLAM STRIPS

FRIED OKRA

HUSH PUPPIES

GARDEN SALAD

CRAB CAKE

\$3.99

\$6.99

\$3.99

# SANDWICHES







### DESSERTS



CHOCOLATE CAKE



CHESECAKE
(PLAIN OR STRAWBERRY)



RED VELVET CAKE



SWEET POTATO PIE



CARROT CAKE



BANANA PUDDING

# DAILY LUNCH SPECIALS FROM 114M-3PM

INCLUDES FRIES, BREAD, COLESLAW, AND A DRINK



4PC JUMBO CHICKEN TENDER DINNER



**5PC PARTY WINGS** 



1LB CHICKEN GIZZA