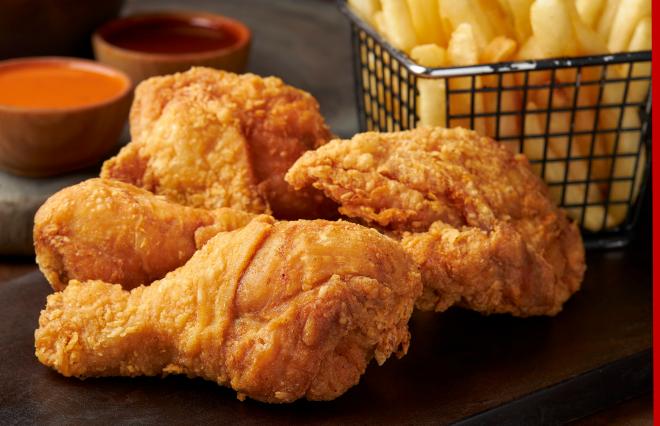

#### CHICKEN DINNERS

SERVED WITH BREAD, COLESLAW, AND FRIES

CHICKEN COMBO MIX

1PC WING, 1PC LEG, 1PC THIGH, AND 1PC BREAST

4PC-\$10.99 6PC-\$12.99

JUMBO TENDERS

1LB LIVER AND
GIZZARD

TRYOUR
DELICIOUS
CHICKEN
DINNERS!

# CHICKEN BY THE PIECE

WINGS, LEGS, THIGHS, OR MIXED

| 10PC               | \$16.99 | 40PC  | \$59.99  |
|--------------------|---------|-------|----------|
| 15PC.              | \$25.99 | 50PC  | \$74.99  |
|                    | _       |       | _        |
| 20PC               | \$32.99 | 75PC  | \$109.99 |
| <b>30PC</b>        | \$47.99 | 100PC | \$139.99 |
| 10 CHICKEN TENDERS |         |       | \$22.99  |
| 20 CHIC            | \$42.99 |       |          |