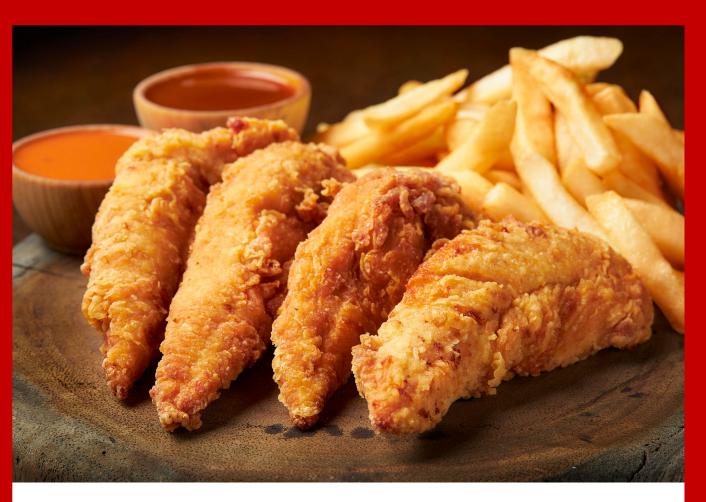

#### CHICKEN DINNERS

SERVED WITH BREAD, COLESLAW, AND FRIES

CHICKEN COMBO MIX

1PC WING, 1PC LEG, 1PC THIGH, AND 1PC BREAST

4PC-\$10.99 6PC-\$12.99

JUMBO TENDERS

1LB LIVER AND
GIZZARD

TRYOUR
DELICIOUS
CHICKEN
DINNERS!

\$10.99
2PC CHICKEN BREAST
DINNER