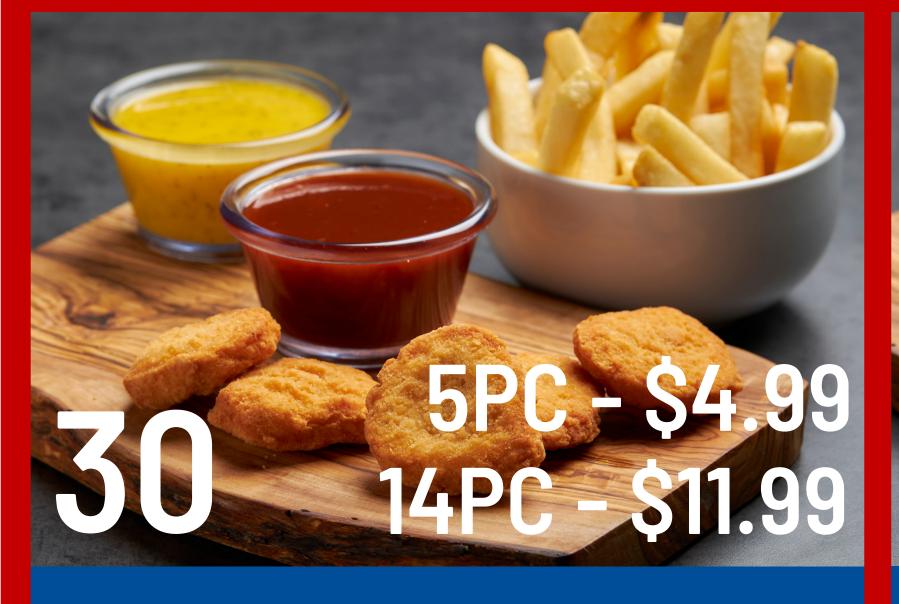

## VALUE MEALS

**NUGGETS WITH FRIES** 

2PC THIGHS, LEGS, OR MIX WITH FRIES

2PC WINGS WITH FRIES

2PC TENDERS WITH FRIES

10 SHRIMP WITH FRIES

GIZZARD OR LIVER SNACK