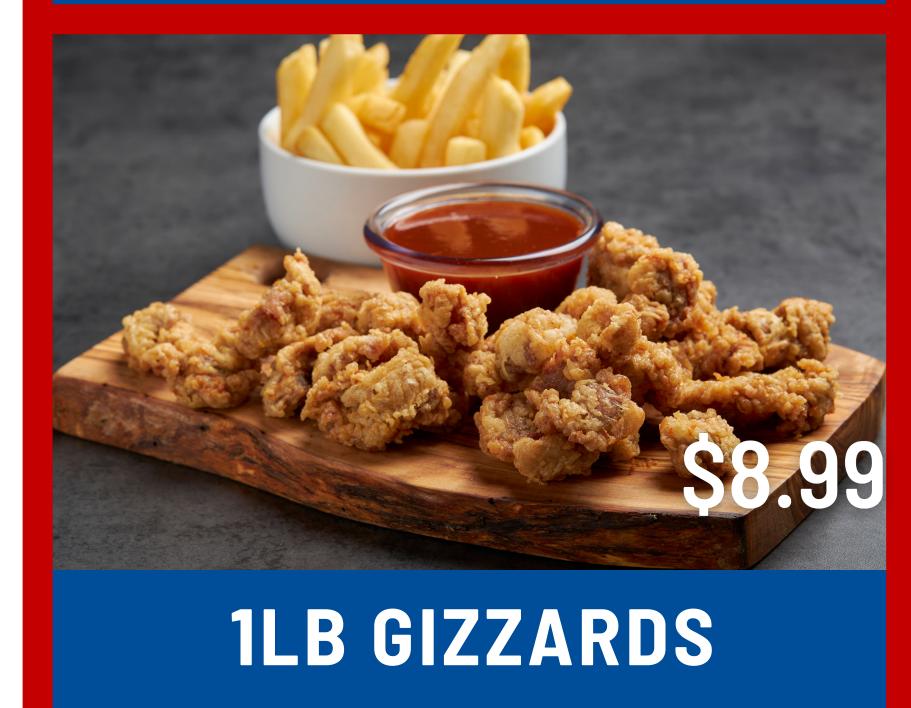

#### CHICKEN DINNERS

SERVED WITH BREAD, COLESLAW, AND FRIES

CHICKEN COMBO MIX

1PC WING, 1PC LEG, 1PC THIGH, AND 1PC BREAST

4PC-\$10.99 6PC-\$12.99

JUMBO TENDERS

1LB LIVER AND
GIZZARD

TRYOUR
DELICIOUS
CHICKEN
DINNERS!