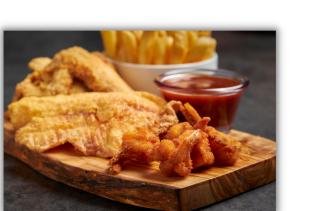

### SEAFOOD DINNERS

SERVED WITH BREAD AND FRIES

OR WHITING

2PC TROUT OR
WHITING DINNER

14PC SHRIMP

5PC LEGS, THIGHS, OR WINGS