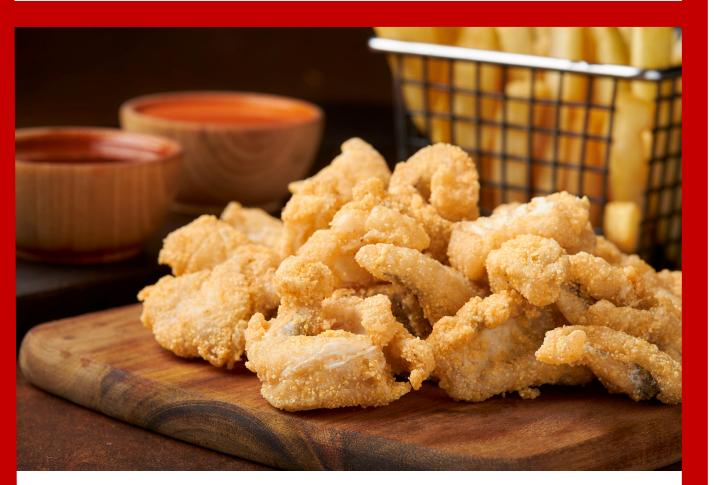

### SEAFOOD DINNERS

SERVED WITH BREAD AND FRIES

OR WHITING

## VALUE MEALS

**NUGGETS WITH FRIES** 

2PC THIGHS, LEGS, OR MIX WITH FRIES

2PC WINGS WITH FRIES

2PC TENDERS WITH FRIES

10 SHRIMP WITH FRIES

GIZZARD OR LIVER SNACK