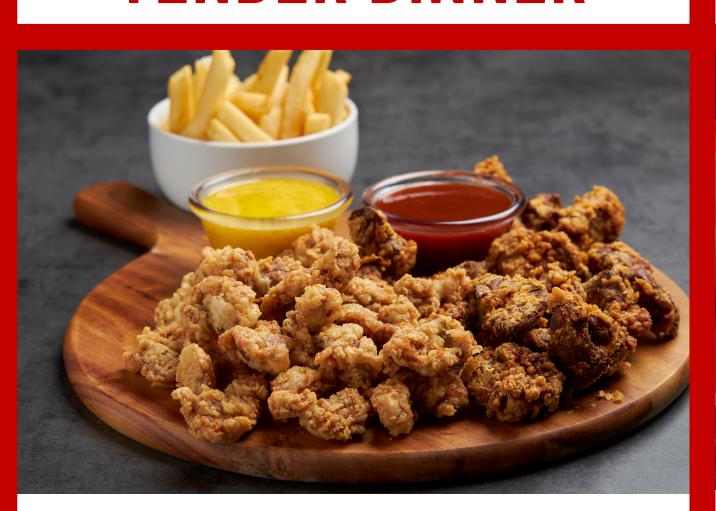

#### CHICKEN DINNERS

SERVED WITH BREAD, COLESLAW, AND FRIES

CHICKEN COMBO MIX

1PC WING, 1PC LEG, 1PC THIGH, AND 1PC BREAST

4PC-\$10.99 6PC-\$12.99

JUMBO TENDERS

1LB LIVER AND
GIZZARD

TRYOUR
DELICIOUS
CHICKEN
DINNERS!