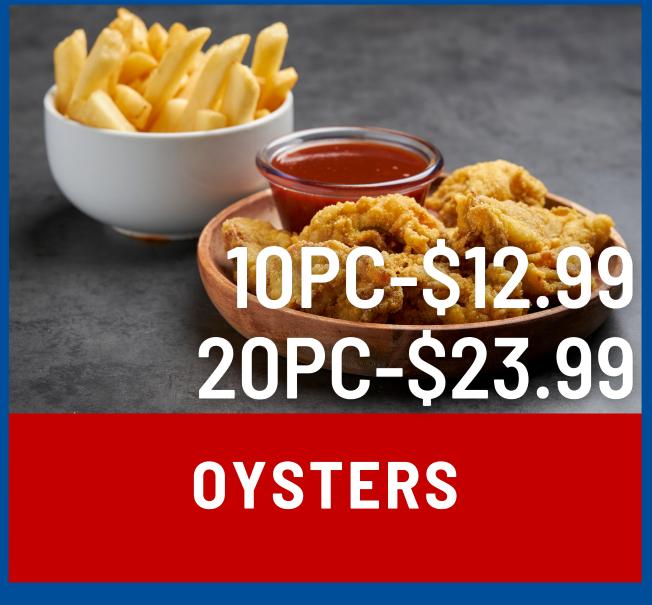

#### CHICKEN DINNERS

SERVED WITH BREAD, COLESLAW, AND FRIES



CHICKEN COMBO MIX



1PC WING, 1PC LEG, 1PC THIGH, AND 1PC BREAST



4PC-\$10.99 6PC-\$12.99

JUMBO TENDERS



1LB LIVER AND
GIZZARD

TRYOUR
DELICIOUS
CHICKEN
DINNERS!



\$10.99
2PC CHICKEN BREAST
DINNER



### SEAFOOD DINNERS

SERVED WITH BREAD AND FRIES







OR WHITING











## VALUE MEALS



**NUGGETS WITH FRIES** 



2PC THIGHS, LEGS, OR MIX WITH FRIES



2PC WINGS WITH FRIES



2PC TENDERS WITH FRIES



10 SHRIMP WITH FRIES



GIZZARD OR LIVER SNACK

## SIDE ORDERS

\$3.99

\$5.99



\$3.49
FRIED
MUSHROOMS



ONION RINGS

FRIED GREEN

TOMATOES



**CHEESESTICKS** 

CORN NUGGETS

FRIED PICKLES



\$3.99

CHICKEN SALAD ORDERS

\$3.99 CLAM STRIPS

FRIED OKRA

HUSH PUPPIES

GARDEN SALAD

CRAB CAKE

\$3.99

\$6.99

\$3.99

# SANDWICHES







### DESSERTS



CHOCOLATE CAKE



CHESECAKE
(PLAIN OR STRAWBERRY)



RED VELVET CAKE



SWEET POTATO PIE



CARROT CAKE



BANANA PUDDING

# DAILY LUNCH SPECIALS FROM 114M-3PM

INCLUDES FRIES, BREAD, COLESLAW, AND A DRINK



4PC JUMBO CHICKEN TENDER DINNER



**5PC PARTY WINGS** 



1LB CHICKEN GIZZARD
OR LIVER DINNER