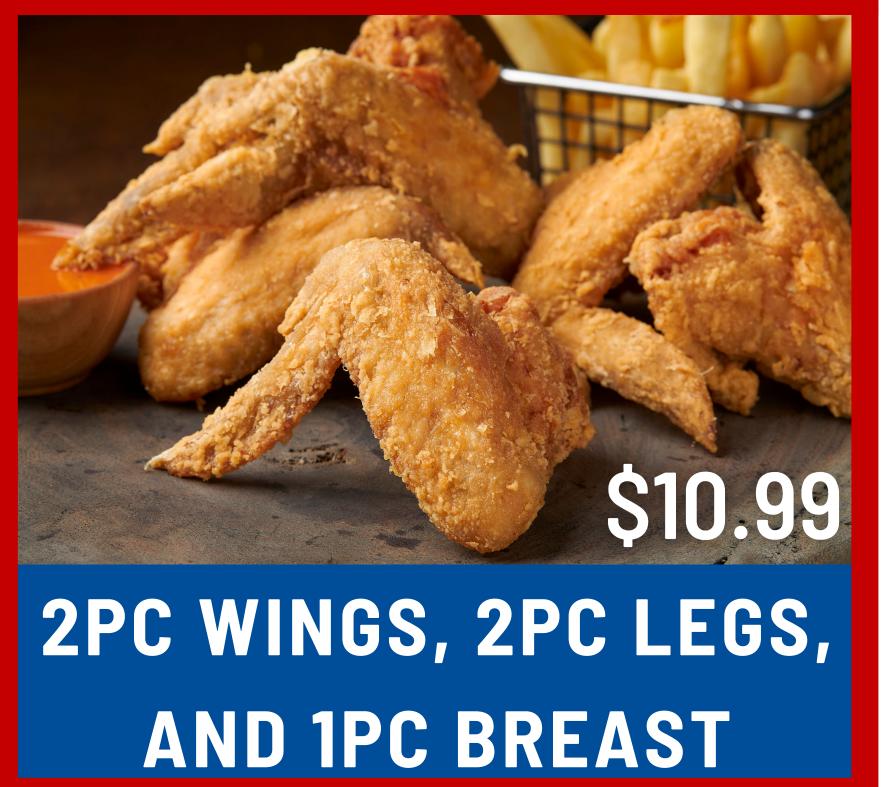

#### CHICKEN DINNERS

SERVED WITH BREAD, COLESLAW, AND FRIES

CHICKEN COMBO MIX

1PC WING, 1PC LEG, 1PC THIGH, AND 1PC BREAST

4PC-\$10.99 6PC-\$12.99

JUMBO TENDERS

1LB LIVER AND
GIZZARD

TRYOUR
DELICIOUS
CHICKEN
DINNERS!