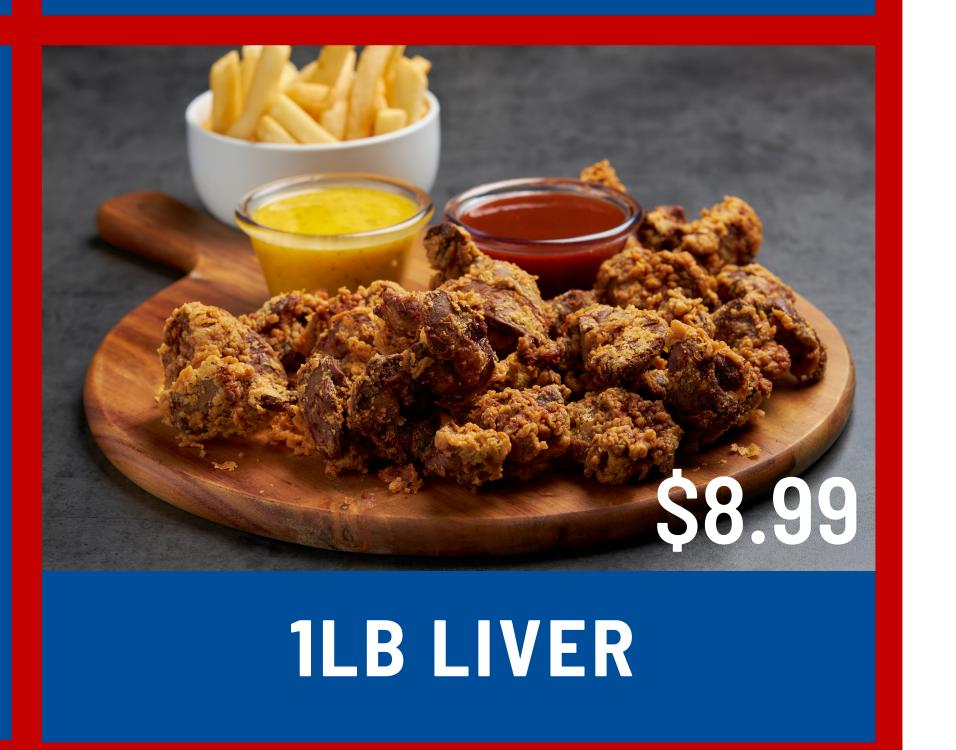

#### CHICKEN DINNERS

SERVED WITH BREAD, COLESLAW, AND FRIES

CHICKEN COMBO MIX

1PC WING, 1PC LEG, 1PC THIGH, AND 1PC BREAST

4PC-\$10.99 6PC-\$12.99

JUMBO TENDERS

1LB LIVER AND
GIZZARD

TRYOUR
DELICIOUS
CHICKEN
DINNERS!