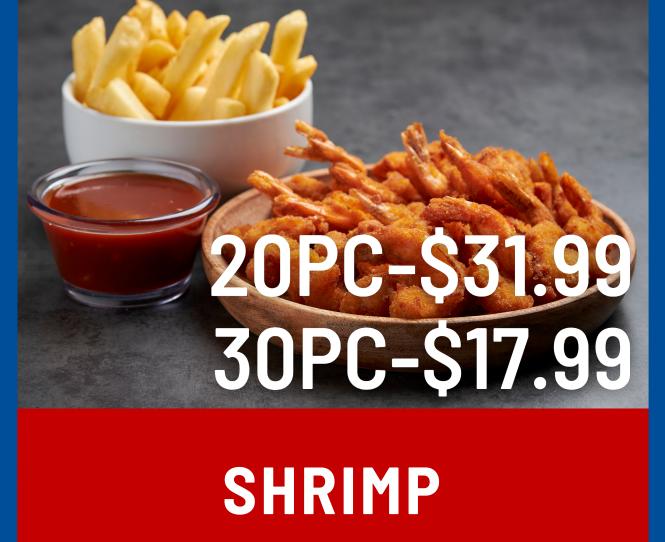

## VALUE MEALS

**NUGGETS WITH FRIES** 

2PC THIGHS, LEGS, OR MIX WITH FRIES

2PC WINGS WITH FRIES

2PC TENDERS WITH FRIES

10 SHRIMP WITH FRIES

GIZZARD OR LIVER SNACK