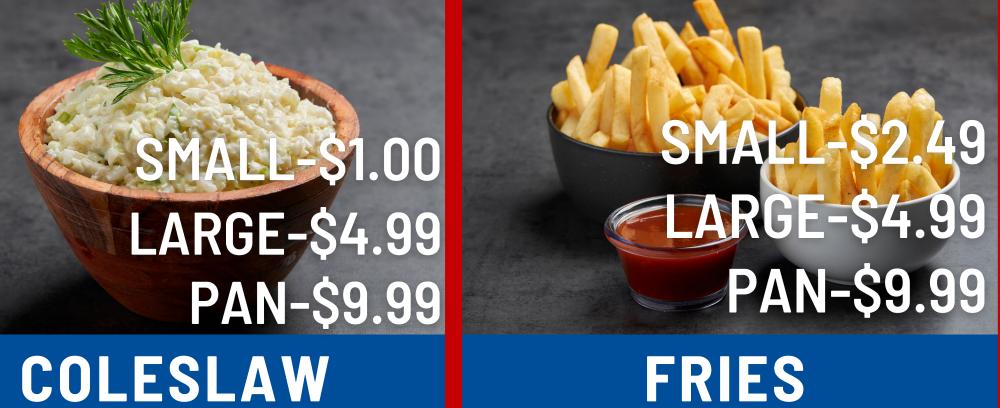

## SIDE ORDERS

\$3.99

\$5.99

\$3.49
FRIED
MUSHROOMS

ONION RINGS

FRIED GREEN

TOMATOES

**CHEESESTICKS** 

CORN NUGGETS

FRIED PICKLES

\$3.99

CHICKEN SALAD ORDERS

\$3.99 CLAM STRIPS

FRIED OKRA

HUSH PUPPIES

GARDEN SALAD

CRAB CAKE

\$3.99

\$6.99

\$3.99