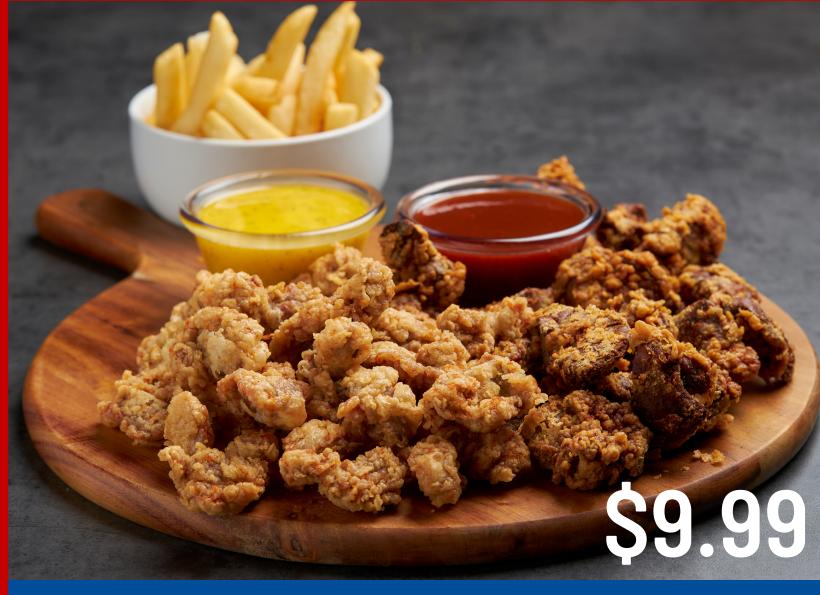

#### CHICKEN DINNERS

SERVED WITH BREAD, COLESLAW, AND FRIES

CHICKEN COMBO MIX

1PC WING, 1PC LEG, 1PC THIGH, AND 1PC BREAST

4PC-\$10.99 6PC-\$12.99

JUMBO TENDERS

1LB LIVER AND
GIZZARD

TRYOUR
DELICIOUS
CHICKEN
DINNERS!