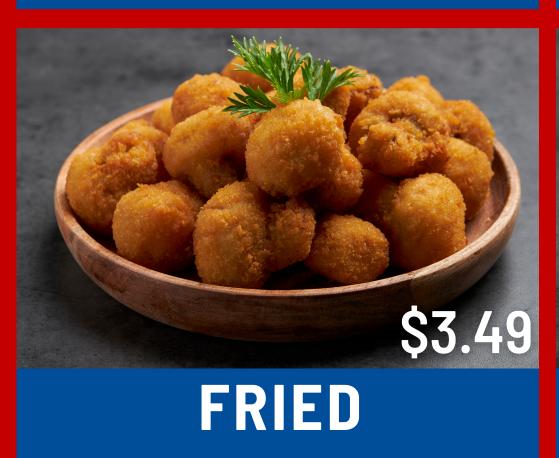

# SANDWICHES

SERVED WITH FRIES AND A DRINK

CHICKEN SANDWICH

TILAPIA SANDWICH

SIDE ORDE

MUSHROOMS

COLESLAW

SMALL-\$1.29

LARGE-\$3.49

GARDEN SALAD

WITH FRIES