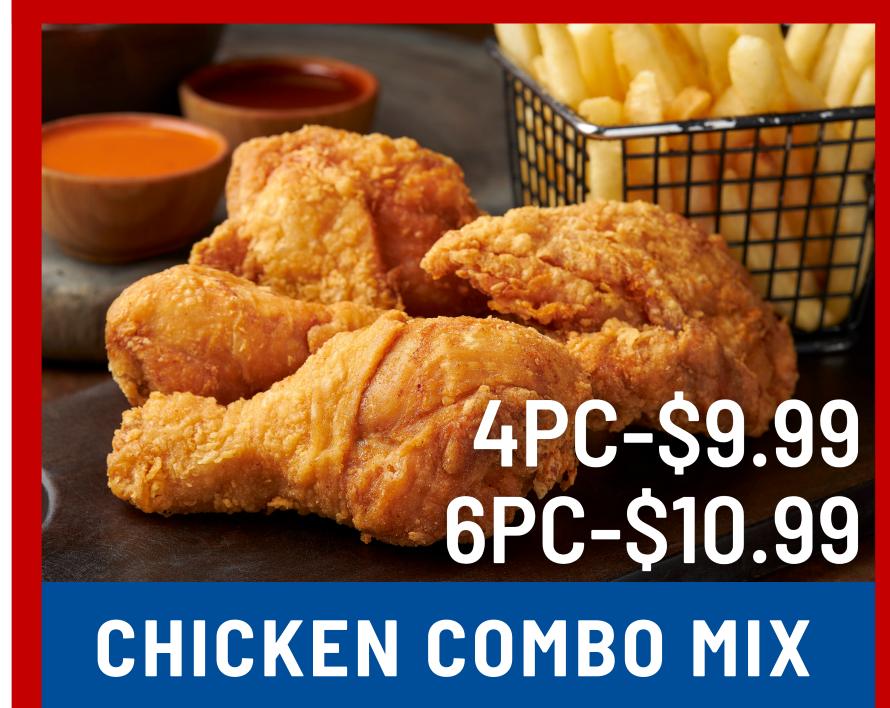

#### CHICKEN DINNERS

SERVED WITH BREAD AND FRIES

1LB GIZZARDS

TRYOUR
DELICIOUS
CHICKEN
DINNERS!