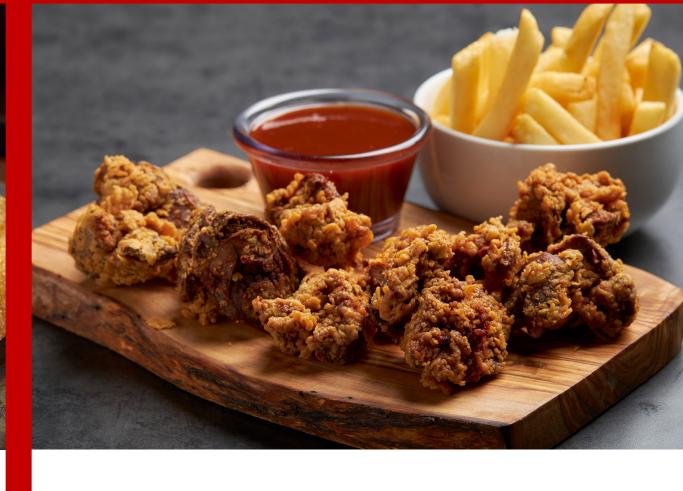

#### SERVED WITH FRIES & BREAD (ANY 2 FOR \$13.99)

| 10 SHRIMP             | 3 WINGS         |  |
|-----------------------|-----------------|--|
| 6 OYSTERS             | 3 LEGS          |  |
| 1 TILAPIA             | 1/2 LB GIZZARDS |  |
| 1 WHITING             | 1/2 LB LIVER    |  |
| 1 CATFISH             | 2 TENDERS       |  |
| 1/2LB CATFISH NUGGETS | 2 TROUT         |  |