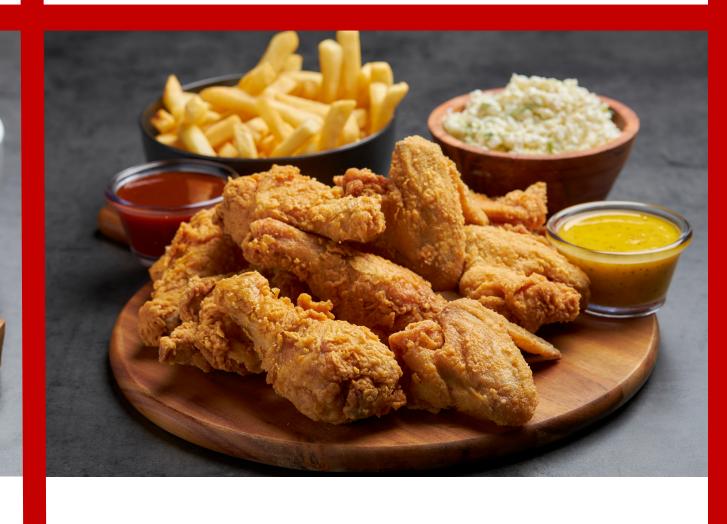

# CHICKEN BY THE PIECE

WINGS, LEGS, THIGHS, OR MIXED

| 10PC        | \$16.99 | <b>40PC</b> | \$59.99  |
|-------------|---------|-------------|----------|
| 15PC.       | \$25.99 | 50PC        | \$74.99  |
| <b>20PC</b> | \$32.99 | <b>75PC</b> | \$109.99 |
| <b>30PC</b> | \$47.99 | 100PC       | \$139.99 |

# 

\$11.49 6PC WINGS \$19.99 12PC WINGS \$34.99 25PC WINGS \$64.49 **50PC WINGS** 

WING FLAVORS: BUFFALO (HOT OR MILD) HONEY BBQ PLAIN