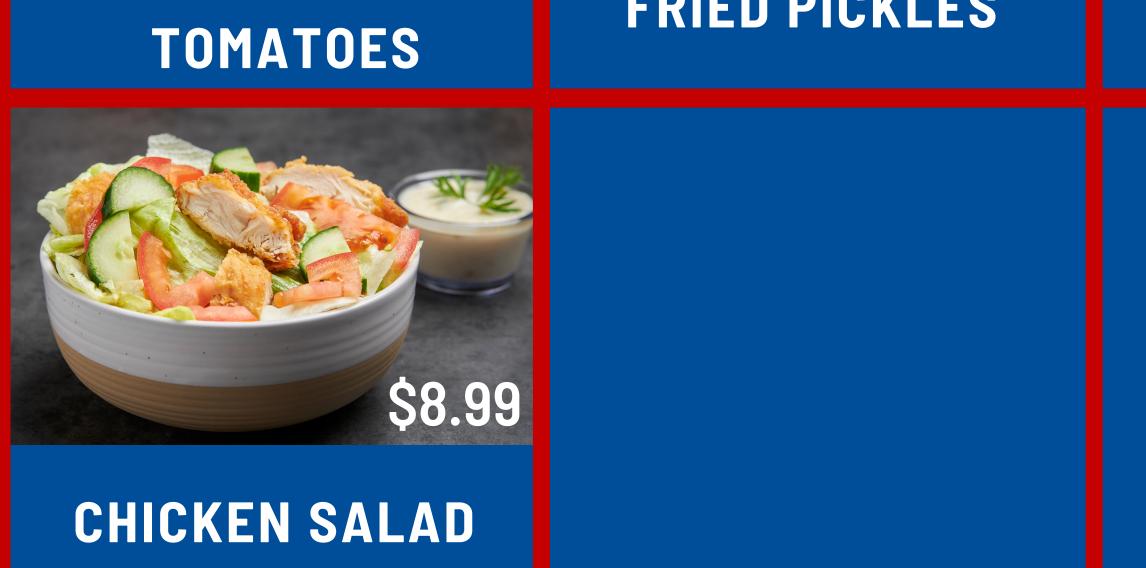

# SANDWICHES

SERVED WITH FRIES AND A DRINK

CHICKEN SANDWICH

TILAPIA SANDWICH

SIDE ORDE

MUSHROOMS

COLESLAW

SMALL-\$1.29