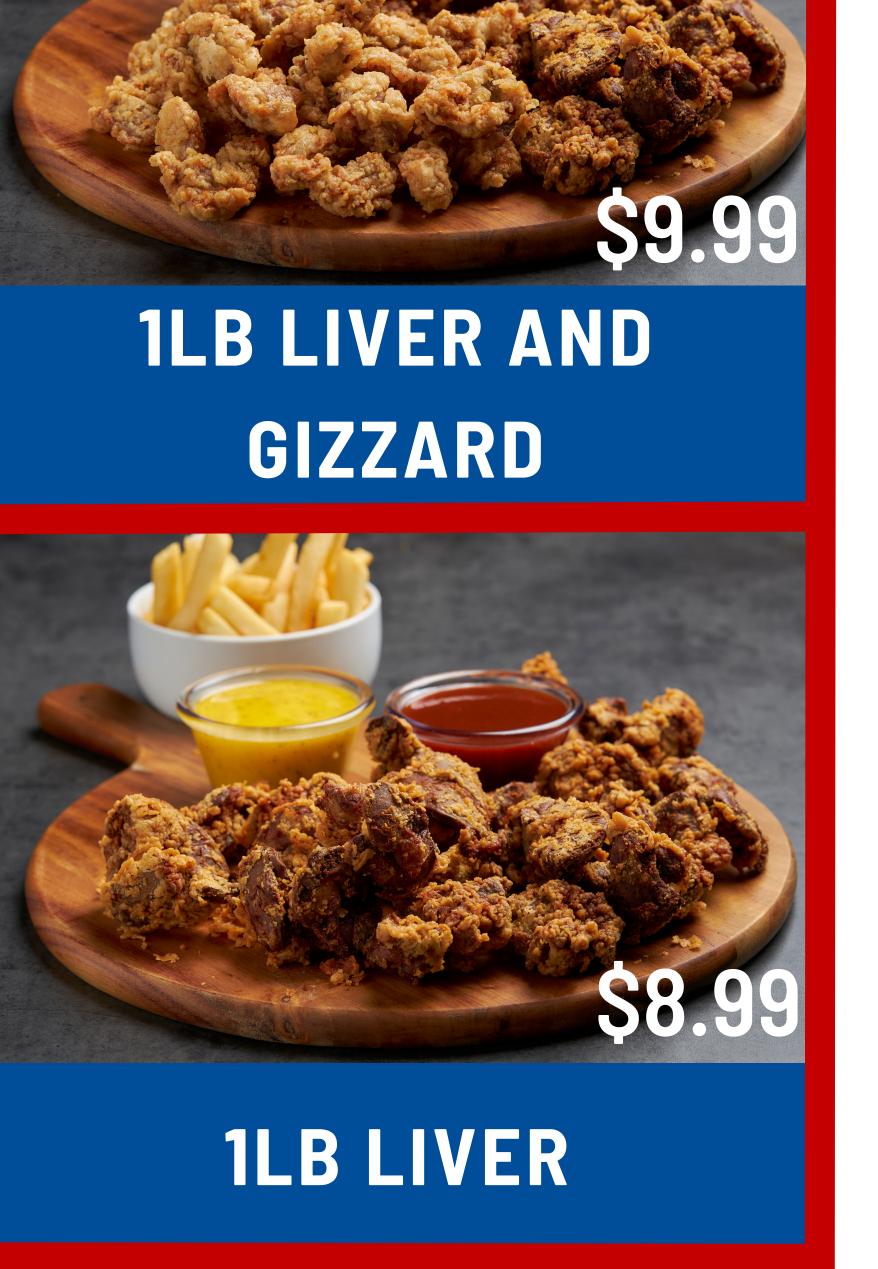

#### CHICKEN DINNERS

SERVED WITH BREAD AND FRIES

1LB GIZZARDS

TRYOUR
DELICIOUS
CHICKEN
DINNERS!

1LB CHICKEN LIVER

5PC CHICKEN THIGHS