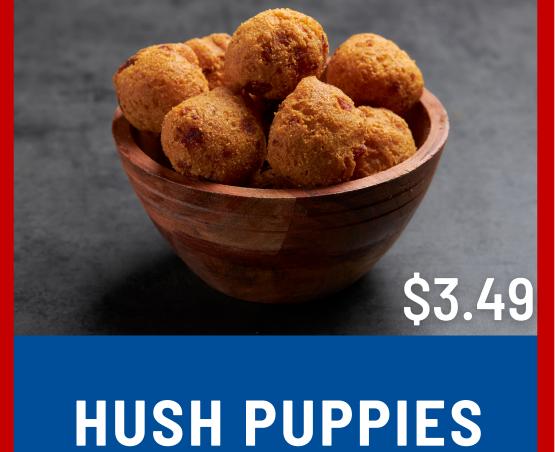

# SANDWICHES

SERVED WITH FRIES AND A DRINK

CHICKEN SANDWICH

TILAPIA SANDWICH

SIDE ORDE

MUSHROOMS

COLESLAW

SMALL-\$1.29