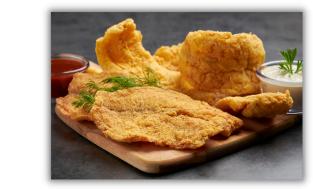

#### SERVED WITH FRIES & BREAD (ANY 2 FOR \$13.99)

| 10 SHRIMP             | 3 WINGS         |  |
|-----------------------|-----------------|--|
| 6 OYSTERS             | 3 LEGS          |  |
| 1 TILAPIA             | 1/2 LB GIZZARDS |  |
| 1 WHITING             | 1/2 LB LIVER    |  |
| 1 CATFISH             | 2 TENDERS       |  |
| 1/2LB CATFISH NUGGETS | 2 TROUT         |  |