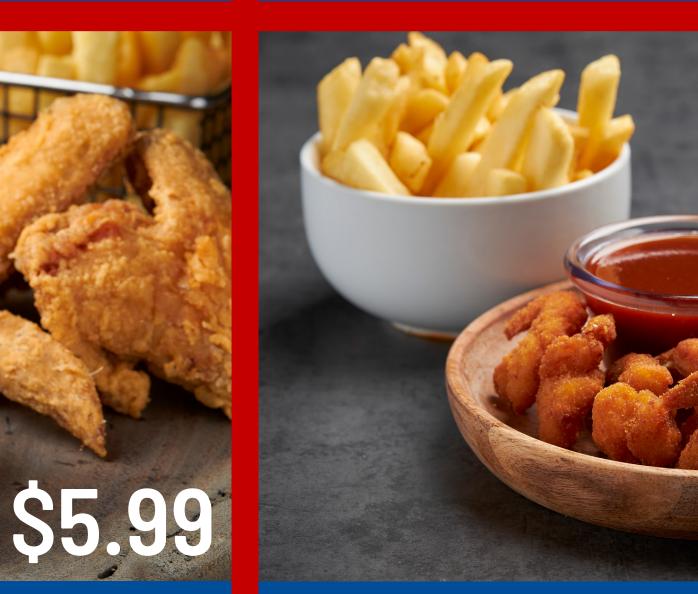

## VALUE MEALS

5PC NUGGETS
WITH FRIES

\$5.99

2PC TENDERS

WITH FRIES

10 SHRIMP

WITH FRIES

2PC WINGS
WITH FRIES