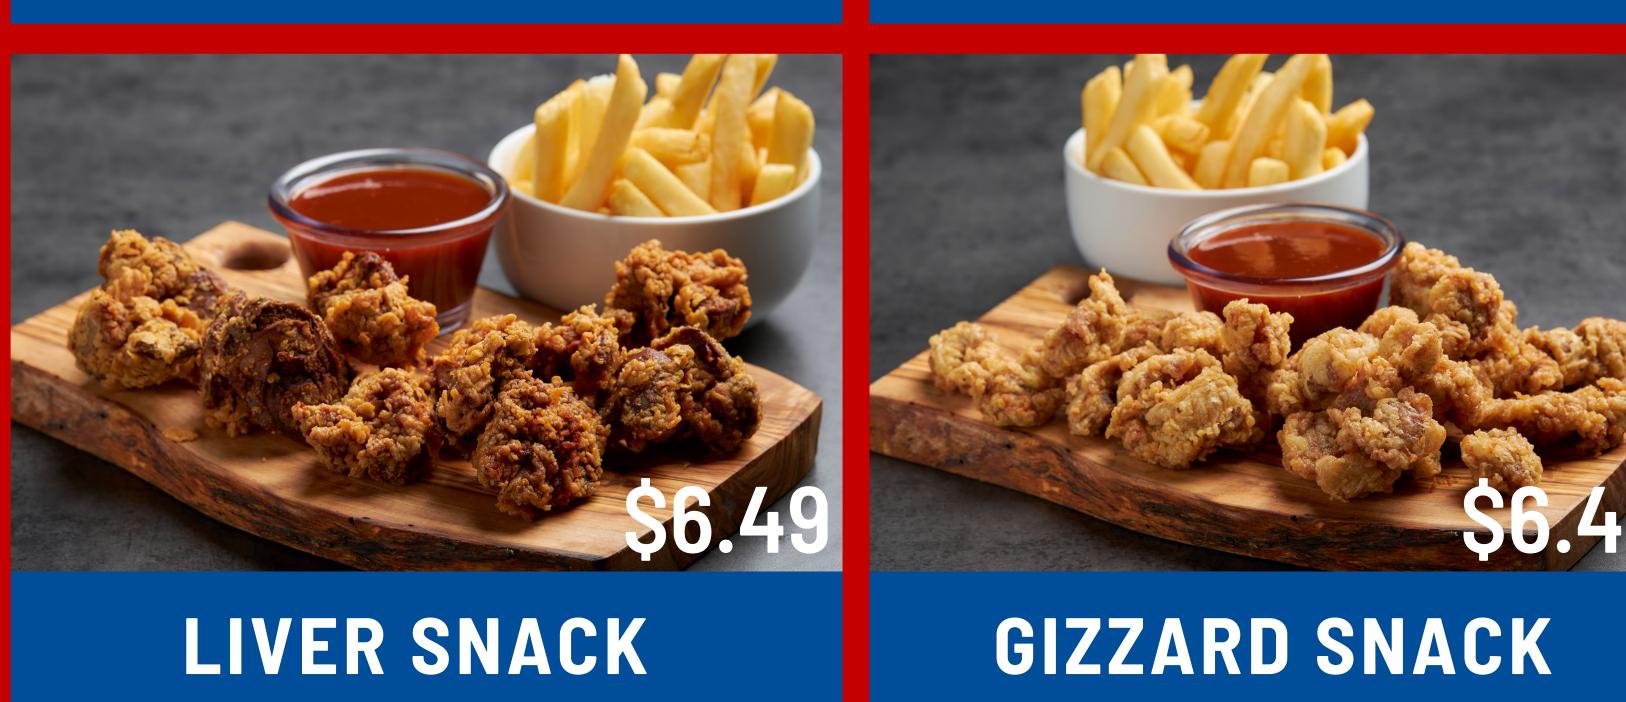

# DAILY LUNCH SPECIALS FROM 10 AM-2PM

INCLUDES FRIES, BREAD, COLESLAW, AND A DRINK

4PC JUMBO CHICKEN TENDER DINNER

5PC CHICKEN WINGS

1LB CHICKEN GIZZARD

5PC CHICKEN LEGS

2PC WHITING DINNER

**2PC TROUT DINNER** 

1LB CHICKEN LIVER

5PC CHICKEN THIGHS