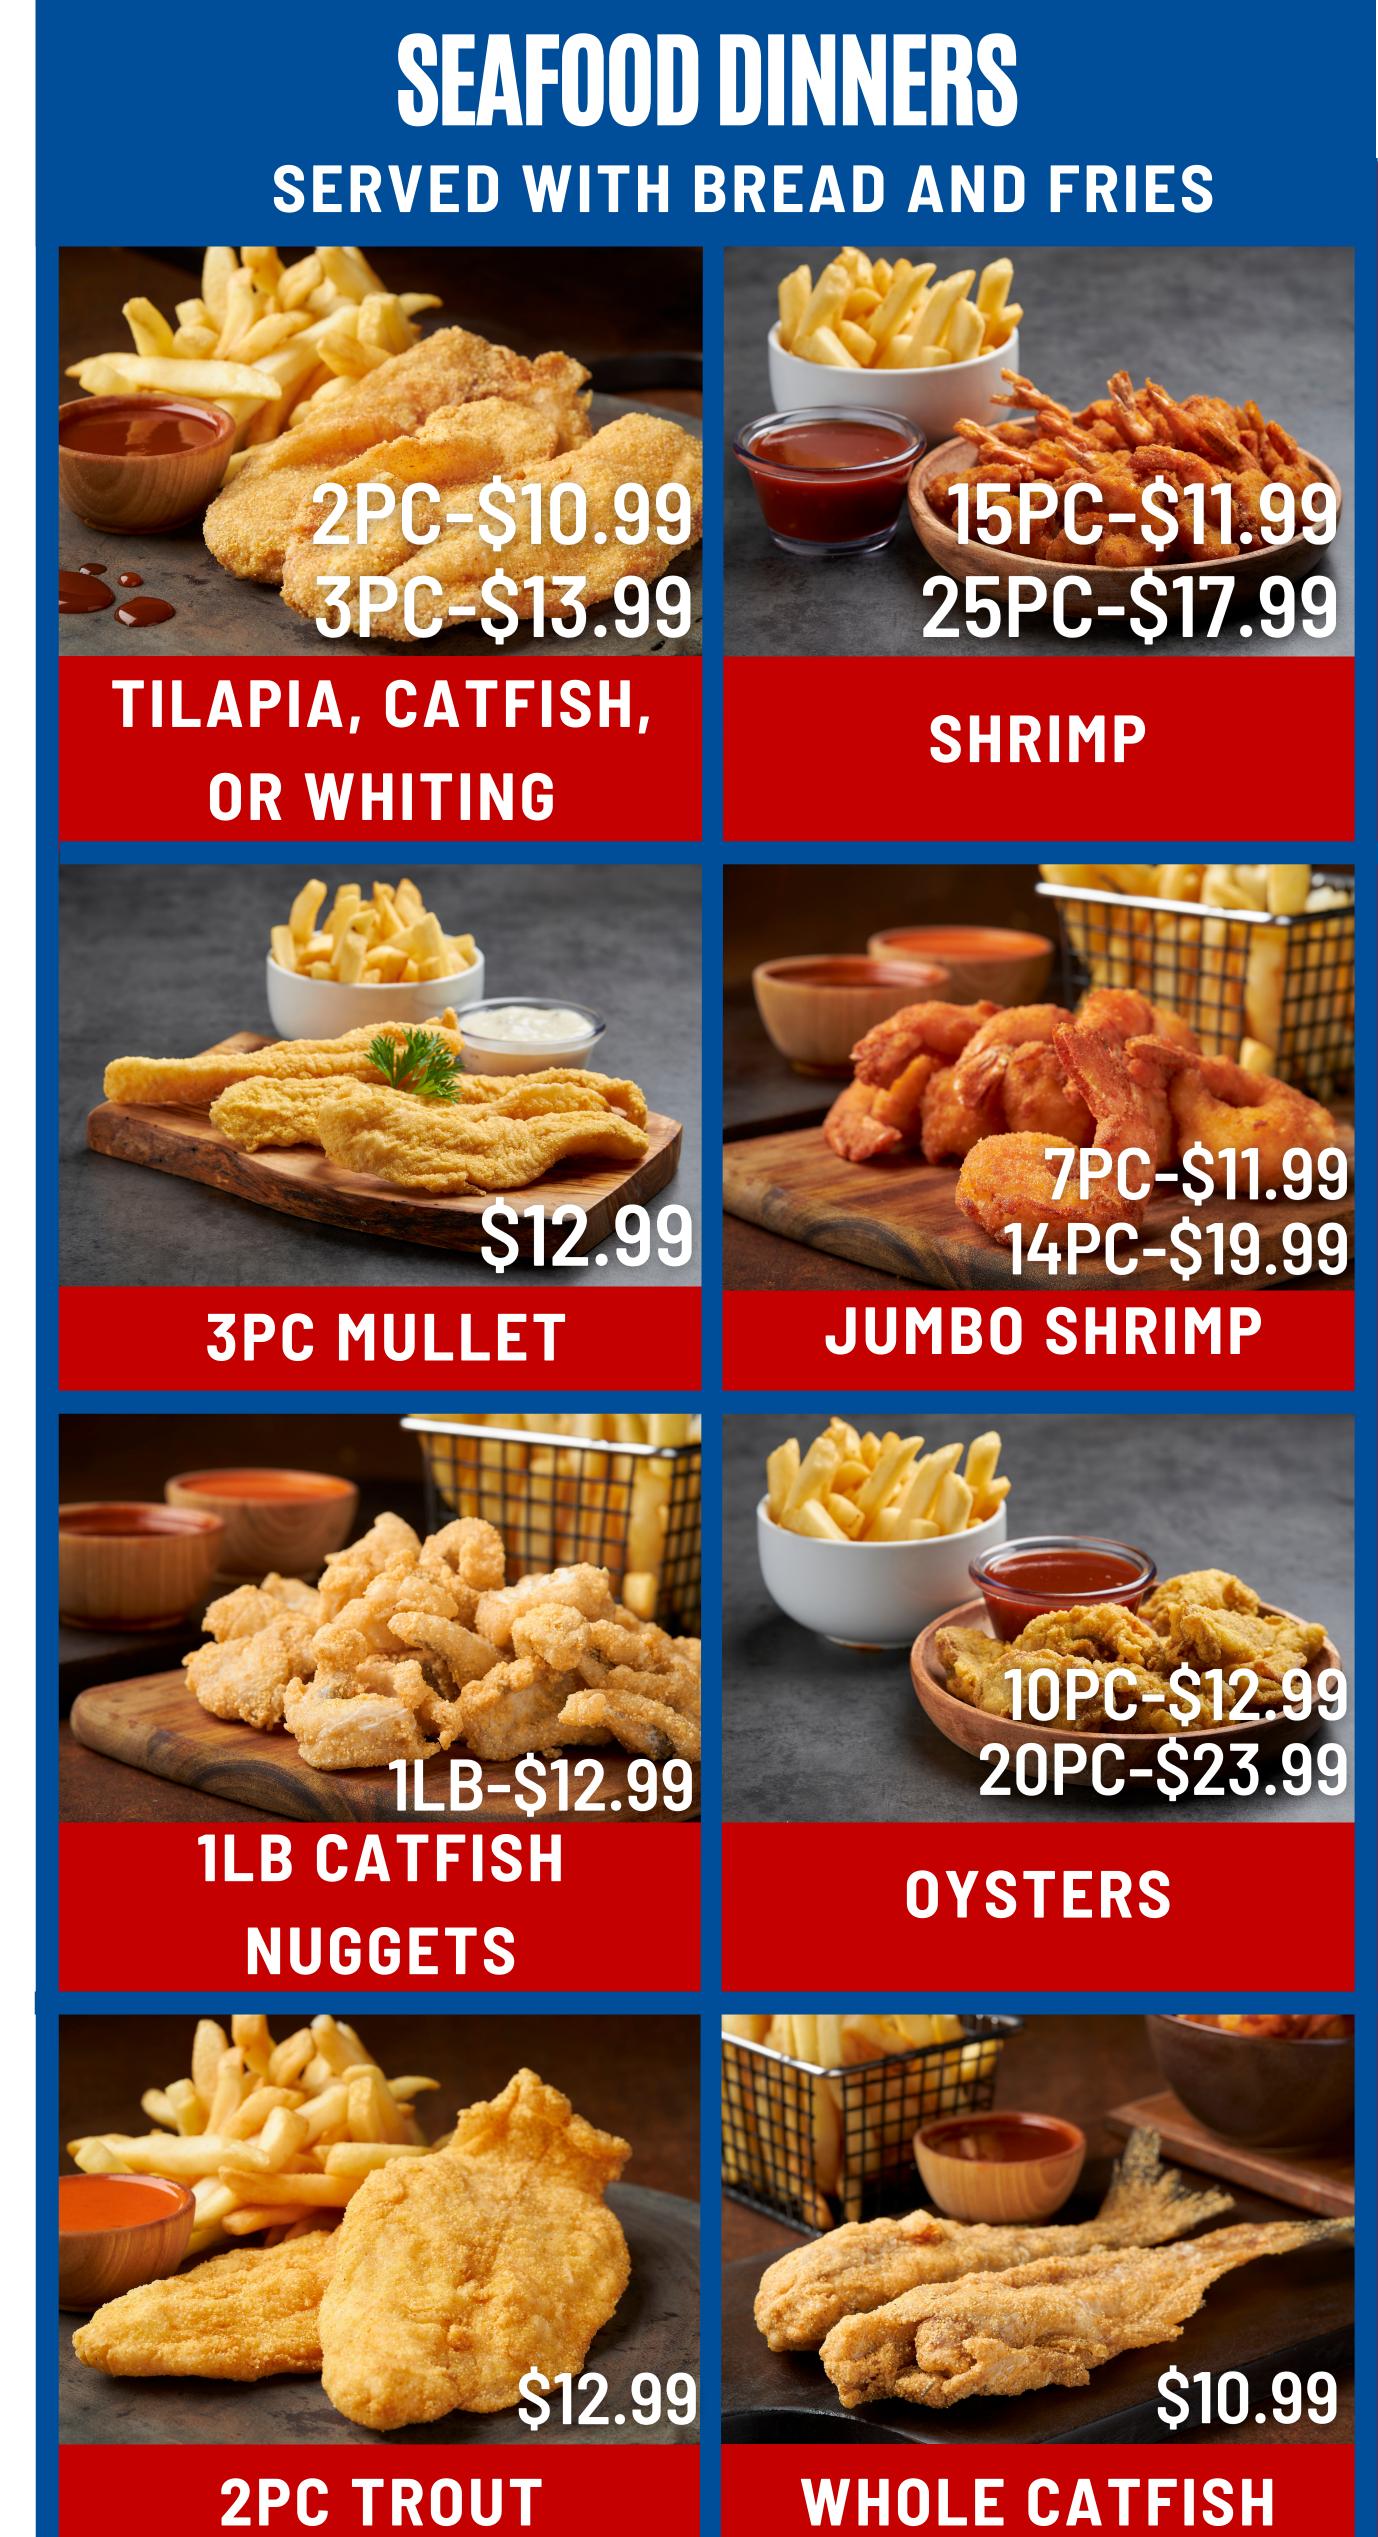

# FISH & CHICKEN COMBI

#### SERVED WITH FRIES & BREAD (ANY 2 FOR \$13.99)

| 10 SHRIMP             | 3 WINGS         |  |
|-----------------------|-----------------|--|
| 6 OYSTERS             | 3 LEGS          |  |
| 1 TILAPIA             | 1/2 LB GIZZARDS |  |
| 1 WHITING             | 1/2 LB LIVER    |  |
| 1 CATFISH             | 2 TENDERS       |  |
| 1/2LB CATFISH NUGGETS | 2 TROUT         |  |