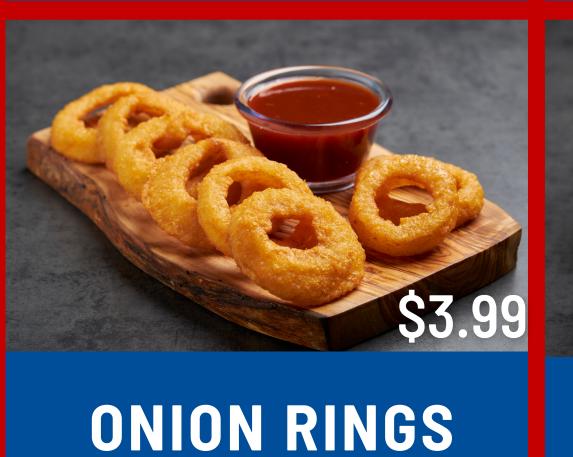

# SANDWICHES

SERVED WITH FRIES AND A DRINK

CHICKEN SANDWICH

TILAPIA SANDWICH

SIDE ORDE

MUSHROOMS

COLESLAW

SMALL-\$1.29