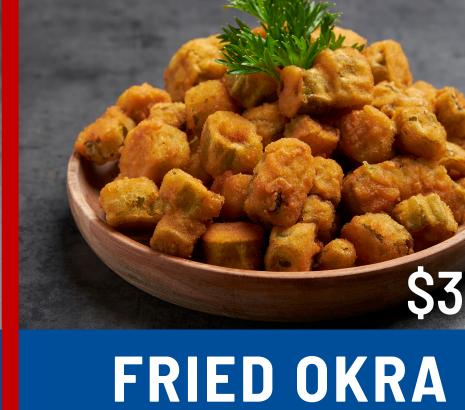

# SANDWICHES

SERVED WITH FRIES AND A DRINK

CHICKEN SANDWICH

TILAPIA SANDWICH

SIDE ORDE

MUSHROOMS

COLESLAW

SMALL-\$1.29

LARGE-\$3.49

GARDEN SALAD

WITH FRIES