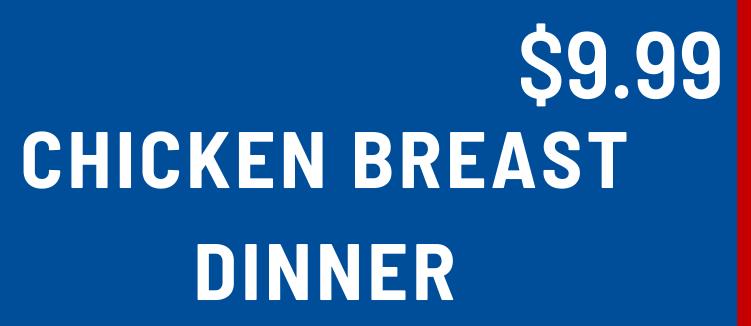

#### CHICKEN DINNERS

SERVED WITH BREAD AND FRIES

1LB GIZZARDS

TRYOUR
DELICIOUS
CHICKEN
DINNERS!