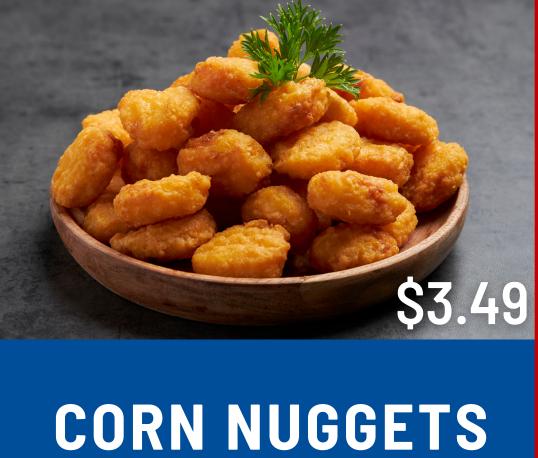

# SANDWICHES

SERVED WITH FRIES AND A DRINK

CHICKEN SANDWICH

TILAPIA SANDWICH

SIDE ORDE

MUSHROOMS

COLESLAW

SMALL-\$1.29