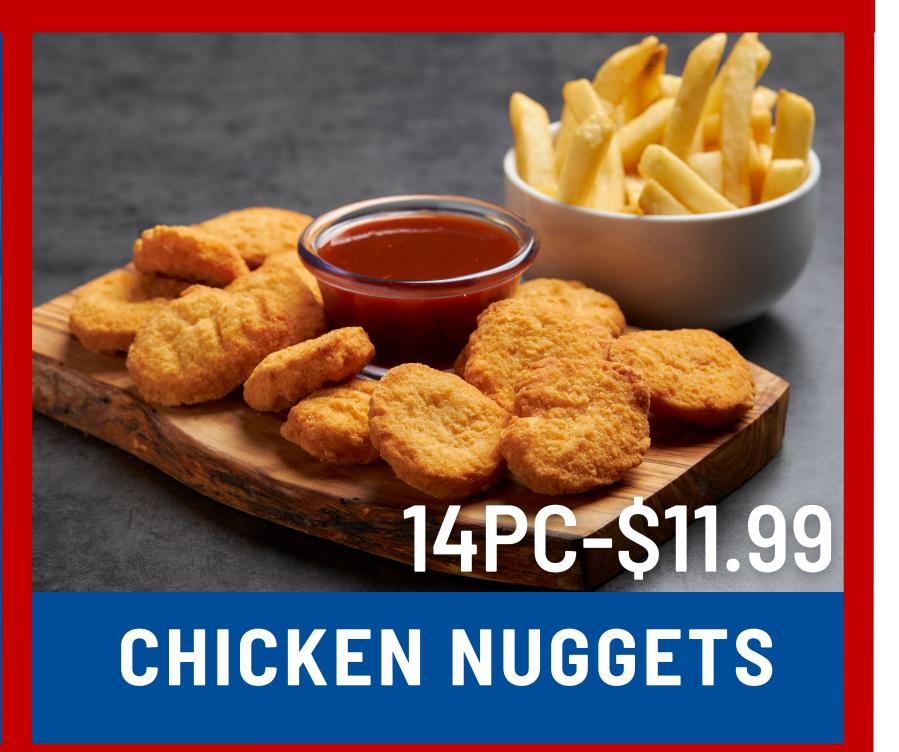

## VALUE MEALS

5PC NUGGETS
WITH FRIES

\$5.99

2PC TENDERS

WITH FRIES

10 SHRIMP

WITH FRIES

2PC WINGS
WITH FRIES