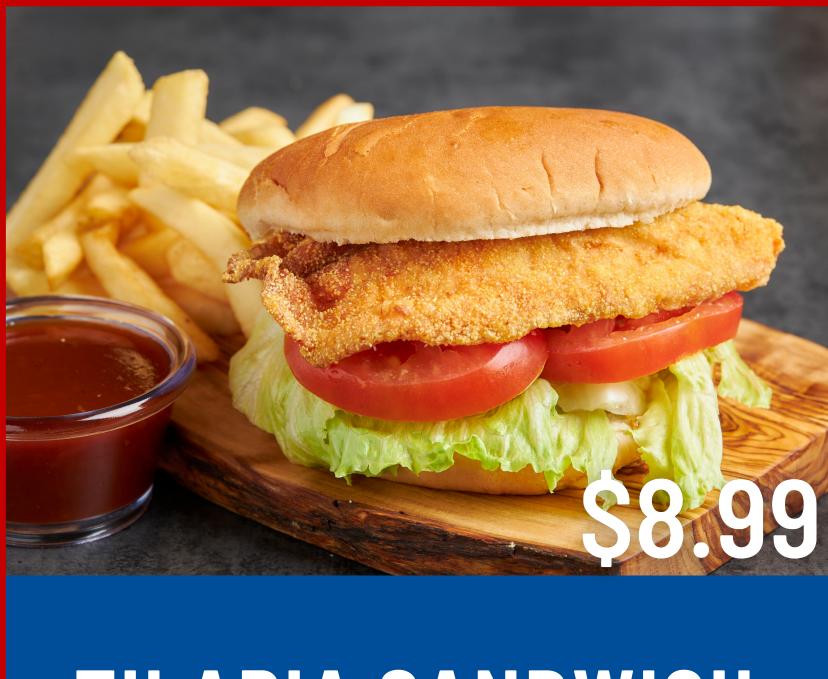

# SANDWICHES

SERVED WITH FRIES AND A DRINK

CHICKEN SANDWICH

TILAPIA SANDWICH

SIDE ORDE

MUSHROOMS

COLESLAW

SMALL-\$1.29