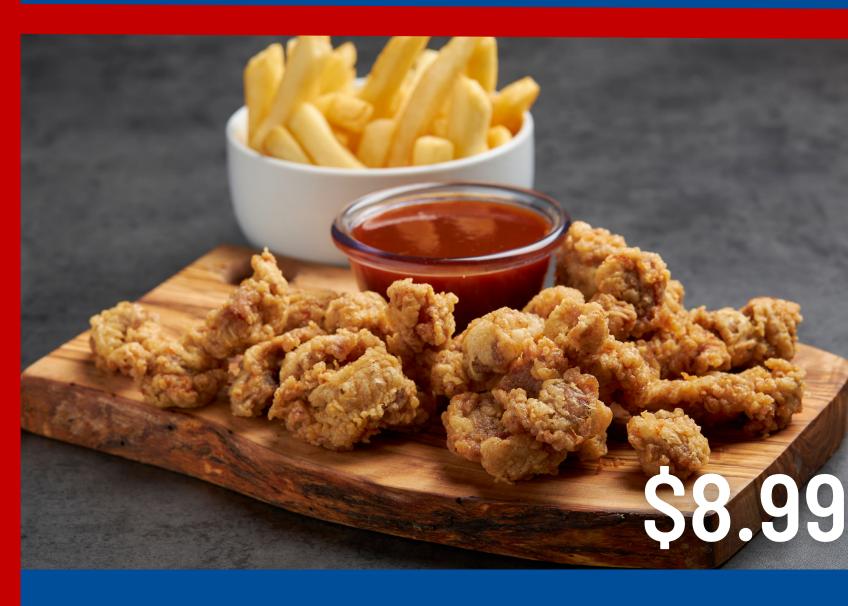

#### CHICKEN DINNERS

SERVED WITH BREAD AND FRIES

1LB GIZZARDS

TRYOUR
DELICIOUS
CHICKEN
DINNERS!