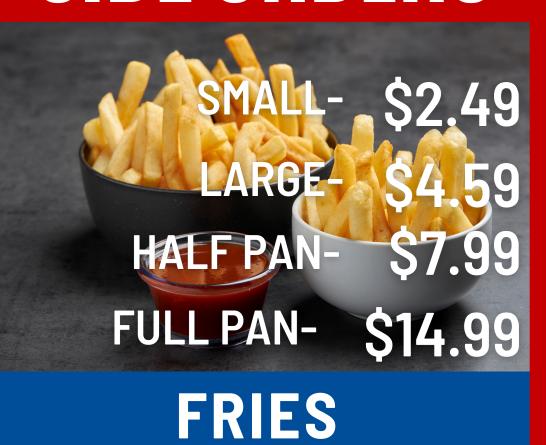

# SANDWICHES

SERVED WITH FRIES AND A DRINK

CHICKEN SANDWICH

TILAPIA SANDWICH

SIDE ORDE

MUSHROOMS

COLESLAW

SMALL-\$1.29

LARGE-\$3.49

GARDEN SALAD

WITH FRIES