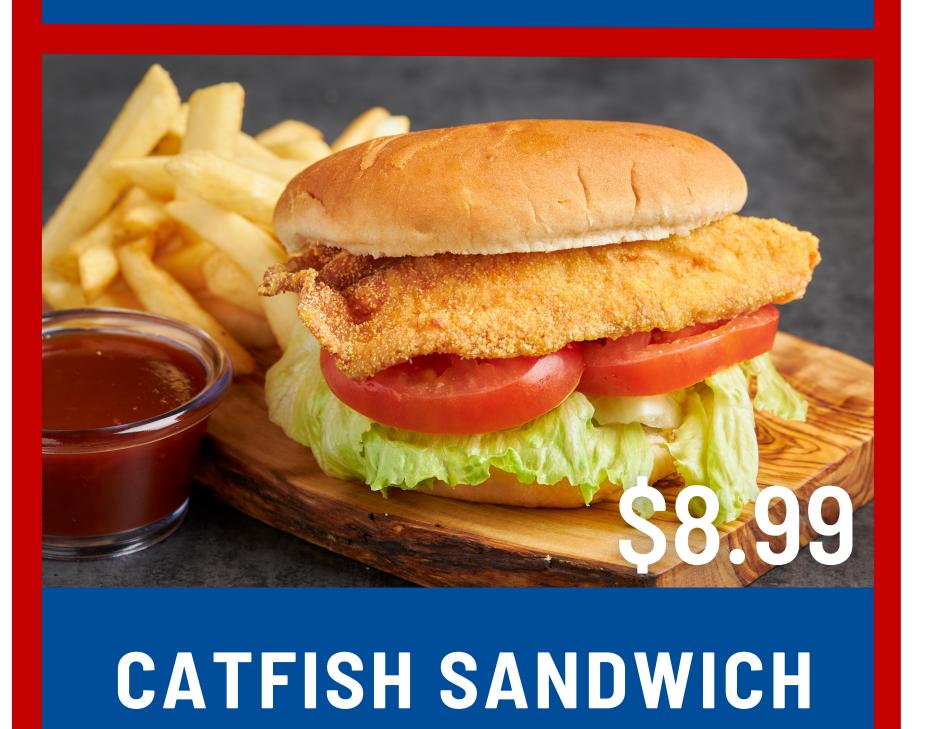

# SANDWICHES

SERVED WITH FRIES AND A DRINK

CHICKEN SANDWICH

TILAPIA SANDWICH

SIDE ORDE

MUSHROOMS

COLESLAW

SMALL-\$1.29