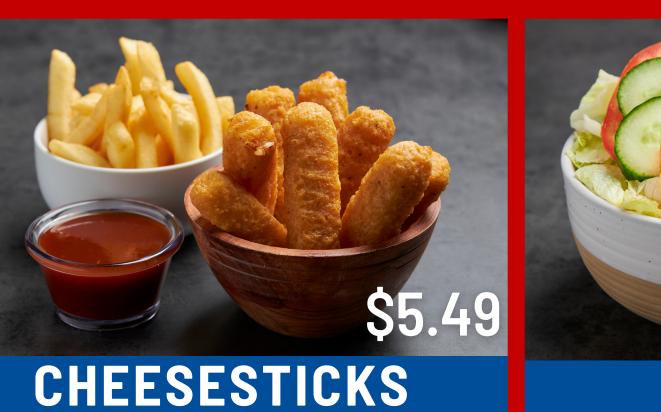

# SANDWICHES

SERVED WITH FRIES AND A DRINK

CHICKEN SANDWICH

TILAPIA SANDWICH

SIDE ORDE

MUSHROOMS

COLESLAW

SMALL-\$1.29