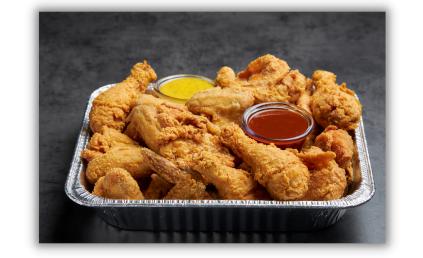

# CHICKEN BY THE PIECE

WINGS, LEGS, THIGHS, OR MIXED

| 10PC        | \$16.99 | <b>40PC</b> | \$59.99  |
|-------------|---------|-------------|----------|
| 15PC.       | \$25.99 | 50PC        | \$74.99  |
| <b>20PC</b> | \$32.99 | <b>75PC</b> | \$109.99 |
| <b>30PC</b> | \$47.99 | 100PC       | \$139.99 |